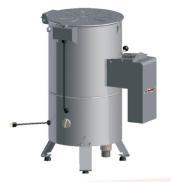

# DB-6 12 Ib POTATO PEELER EL-10 22 Ib POTATO PEELER

Specially designed to make the day to day operation of commercial kitchens easier. SKYMSEN's Potato Peeler model DB-6 processes 12 lb of potatoes and EL-10 22 lb at once. Fast and sturdy, these units work with a rotating abrasive disc and running water to gently remove peels and wash the potatoes at the same time. Standard 5 minute timer insures highest yield and un-attended operation. Stainless steel body and cover. Cover is equipped with a safety switch that turns machine off when lifted. Large protected exit chute allows for faster product discharge with safety. Either of these units easily become necessary tools in Restaurants, Hotels and Fast Food Outlets.

## DB-6 12 Ib POTATO PEELER EL-10 22 Ib POTATO PEELER

Specially designed to make the day to day operation of commercial kitchens easier. SKYMSEN's Potato Peeler model DB-6 processes 12 lb of potatoes and EL-10 22 lb at once. Fast and sturdy, these units work with a rotating abrasive disc and running water to gently remove peels and wash the potatoes at the same time. Standard 5 minute timer insures highest yield and un-attended operation. Stainless steel body and cover. Cover is equipped with a safety switch that turns machine off when lifted. Large protected exit chute allows for faster product discharge with safety. Either of these units easily become necessary tools in Restaurants, Hotels and Fast Food

### **EL-10**

| Voltage         | 110 V                  |
|-----------------|------------------------|
| Power Rating    | 1/2 HP                 |
| Height          | 28 3/8 "               |
| Width           | 18 3/8 "               |
| Depth           | 22 7/8 "               |
| Net Weight      | 53 lb                  |
| Shipping Weight | 83 lb                  |
| Production      | 350 lb/h (approximate) |
| Capacity        | 22 lb                  |
|                 |                        |