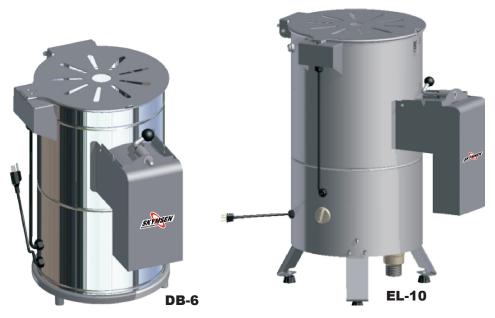

# DB-6 12 Ib POTATO PEELER EL-10 22 Ib POTATO PEELER

Specially designed to make the day to day operation of commercial kitchens easier. SKYMSEN's Potato Peeler model DB-6 processes 12 lb of potatoes and EL-10 22 lb at once. Fast and sturdy, these units work with a rotating abrasive disc and running water to gently remove peels and wash the potatoes at the same time. Standard 5 minute timer insures highest yield and un-attended operation. Stainless steel body and cover. Cover is equipped with a safety switch that turns machine off when lifted. Large protected exit chute allows for faster product discharge with safety. Either of these units easily become necessary tools in Restaurants, Hotels and Fast Food Outlets.

## DB-6 12 Ib POTATO PEELER EL-10 22 Ib POTATO PEELER

Specially designed to make the day to day operation of commercial kitchens easier. SKYMSEN's Potato Peeler model DB-6 processes 12 lb of potatoes and EL-10 22 lb at once. Fast and sturdy, these units work with a rotating abrasive disc and running water to gently remove peels and wash the potatoes at the same time. Standard 5 minute timer insures highest yield and un-attended operation. Stainless steel body and cover. Cover is equipped with a safety switch that turns machine off when lifted. Large protected exit chute allows for faster product discharge with safety. Either of these units easily become necessary tools in Restaurants, Hotels and Fast Food

### DB-6

| DD-0            |                        |
|-----------------|------------------------|
| Voltage         | 110 V                  |
| Power Rating    | 1/4 HP                 |
| Height          | 21 1/2 "               |
| Width           | 13 7/16 "              |
| Depth           | 17 "                   |
| Net Weight      | 36 lb                  |
| Shipping Weight | 53 lb                  |
| Production      | 159 lb/h (approximate) |
| Capacity        | 12 lb                  |

### **EL-10**

| Voltage         | 110 V                  |
|-----------------|------------------------|
| Power Rating    | 1/2 HP                 |
| Height          | 28 3/8 "               |
| Width           | 18 3/8 "               |
| Depth           | 22 7/8 "               |
| Net Weight      | 53 lb                  |
| Shipping Weight | 83 lb                  |
| Production      | 350 lb/h (approximate) |
| Capacity        | 22 lb                  |
|                 |                        |