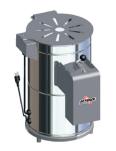

# DB-6 12 Ib POTATO PEELER EL-10 22 Ib POTATO PEELER

Specially designed to make the day to day operation of commercial kitchens easier. SKYMSEN's Potato Peeler model DB-6 processes 12 lb of potatoes and EL-10 22 lb at once. Fast and sturdy, these units work with a rotating abrasive disc and running water to gently remove peels and wash the potatoes at the same time. Standard 5 minute timer insures highest yield and un-attended operation. Stainless steel body and cover. Cover is equipped with a safety switch that turns machine off when lifted. Large protected exit chute allows for faster product discharge with safety. Either of these units easily become necessary tools in Restaurants, Hotels and Fast Food Outlets.

## DB-6 12 Ib POTATO PEELER EL-10 22 Ib POTATO PEELER

Specially designed to make the day to day operation of commercial kitchens easier. SKYMSEN's Potato Peeler model DB-6 processes 12 lb of potatoes and EL-10 22 lb at once. Fast and sturdy, these units work with a rotating abrasive disc and running water to gently remove peels and wash the potatoes at the same time. Standard 5 minute timer insures highest yield and un-attended operation. Stainless steel body and cover. Cover is equipped with a safety switch that turns machine off when lifted. Large protected exit chute allows for faster product discharge with safety. Either of these units easily become necessary tools in Restaurants, Hotels and Fast Food

### DB-6

| DD-0            |                        |
|-----------------|------------------------|
| Voltage         | 110 V                  |
| Power Rating    | 1/4 HP                 |
| Height          | 21 1/2 "               |
| Width           | 13 7/16 "              |
| Depth           | 17 "                   |
| Net Weight      | 36 lb                  |
| Shipping Weight | 53 lb                  |
| Production      | 159 lb/h (approximate) |
| Capacity        | 12 lb                  |